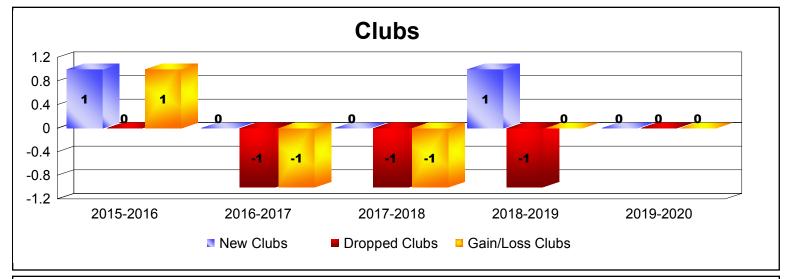

District 11 C2

As of December 2019 Cumulative

| Year      | New<br>Clubs | Dropped<br>Clubs | Gain/<br>Loss<br>Clubs | New<br>Members | Charter<br>Members | Reinstate<br>Members | Transfer<br>Members | Total<br>Member<br>Added | Total<br>Members<br>Dropped | Gain/<br>Loss<br>Members |
|-----------|--------------|------------------|------------------------|----------------|--------------------|----------------------|---------------------|--------------------------|-----------------------------|--------------------------|
| 2015-2016 | 1            | 0                | 1                      | 71             | 30                 | 5                    | 1                   | 107                      | -83                         | 24                       |
| 2016-2017 | 0            | -1               | -1                     | 89             | 2                  | 1                    | 5                   | 97                       | -97                         | 0                        |
| 2017-2018 | 0            | -1               | -1                     | 103            | 0                  | 3                    | 2                   | 108                      | -104                        | 4                        |
| 2018-2019 | 1            | -1               | 0                      | 99             | 24                 | 15                   | 5                   | 143                      | -141                        | 2                        |
| 2019-2020 | 0            | 0                | 0                      | 30             | 0                  | 0                    | 0                   | 30                       | -48                         | -18                      |
| Average   | 0            | -1               | 0                      | 78             | 11                 | 5                    | 3                   | 97                       | -95                         | 2                        |