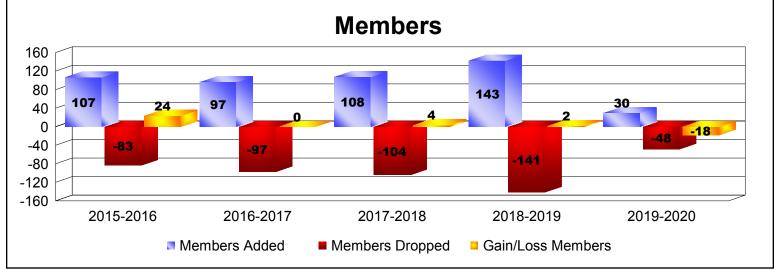

District 11 C2

As of December 2019 Cumulative

| Year      | New<br>Clubs | Dropped<br>Clubs | Gain/<br>Loss<br>Clubs | New<br>Members | Charter<br>Members | Reinstate<br>Members | Transfer<br>Members | Total<br>Member<br>Added | Total<br>Members<br>Dropped | Gain/<br>Loss<br>Members |
|-----------|--------------|------------------|------------------------|----------------|--------------------|----------------------|---------------------|--------------------------|-----------------------------|--------------------------|
| 2015-2016 | 1            | 0                | 1                      | 71             | 30                 | 5                    | 1                   | 107                      | -83                         | 24                       |
| 2016-2017 | 0            | -1               | -1                     | 89             | 2                  | 1                    | 5                   | 97                       | -97                         | 0                        |
| 2017-2018 | 0            | -1               | -1                     | 103            | 0                  | 3                    | 2                   | 108                      | -104                        | 4                        |
| 2018-2019 | 1            | -1               | 0                      | 99             | 24                 | 15                   | 5                   | 143                      | -141                        | 2                        |
| 2019-2020 | 0            | 0                | 0                      | 30             | 0                  | 0                    | 0                   | 30                       | -48                         | -18                      |
| Average   | 0            | -1               | 0                      | 78             | 11                 | 5                    | 3                   | 97                       | -95                         | 2                        |